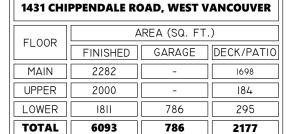

## UPPER FLOOR 2000 SQ. FT.

8'-0" CEILING HEIGHT

| 1431 CHIPPENDALE ROAD, WEST VANCOUVER |                |        |            |  |  |
|---------------------------------------|----------------|--------|------------|--|--|
| FLOOR                                 | AREA (SQ. FT.) |        |            |  |  |
|                                       | FINISHED       | GARAGE | DECK/PATIO |  |  |
| MAIN                                  | 2282           | -      | 1698       |  |  |
| UPPER                                 | 2000           | -      | 184        |  |  |
| LOWER                                 | 1811           | 786    | 295        |  |  |
| TOTAL                                 | 6093           | 786    | 2177       |  |  |

THE REPRESENTED FLOOR PLANS ARE NOT SUITABLE FOR CONSTRUCTION/ARCHRITECTRUAL PURPOSES EVERY EFFORT HAS BEEN MADE TO REPRESENT ALL DIMENSION ACCURATELY, <u>EAO INSURED.</u>

| FLOOR | AREA (SQ. FT.) |        |            |  |
|-------|----------------|--------|------------|--|
|       | FINISHED       | GARAGE | DECK/PATIO |  |
| MAIN  | 2282           | _      | 1698       |  |
| UPPER | 2000           | _      | 184        |  |
| LOWER | 1811           | 786    | 295        |  |
| TOTAL | 6093           | 786    | 2177       |  |