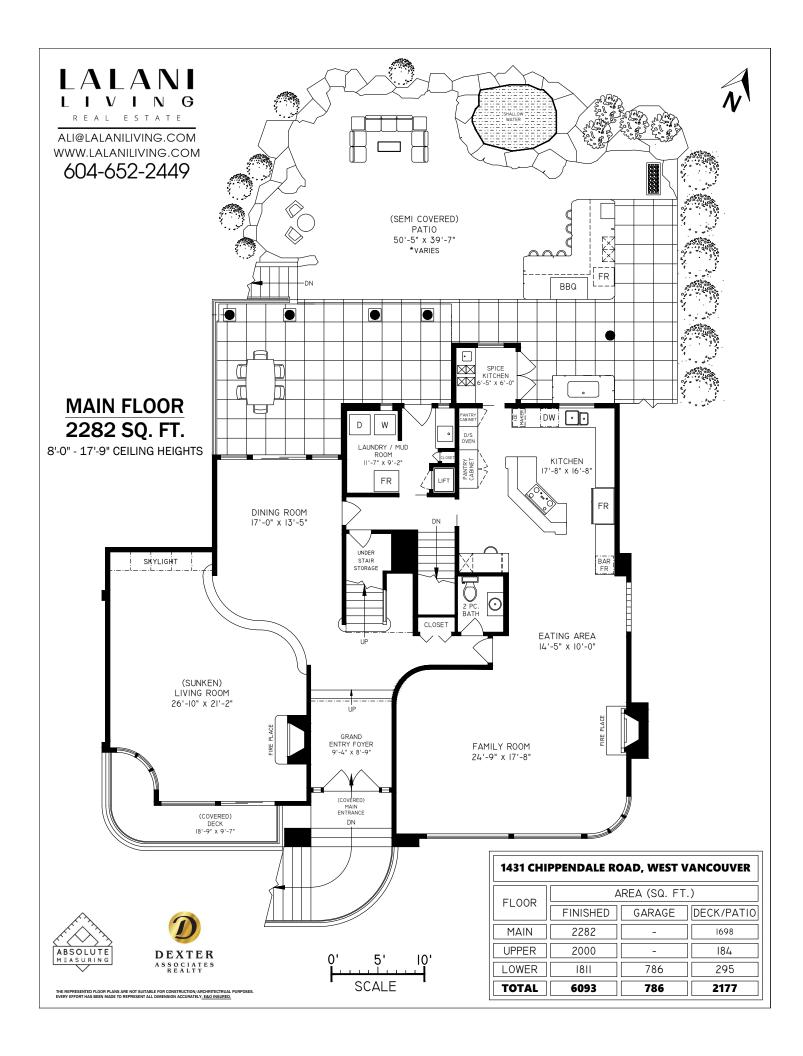

## UPPER FLOOR 2000 SQ. FT.

8'-0" CEILING HEIGHT

| 1431 CHIPPENDALE ROAD, WEST VANCOUVER |                |        |            |  |  |
|---------------------------------------|----------------|--------|------------|--|--|
| FLOOR                                 | AREA (SQ. FT.) |        |            |  |  |
|                                       | FINISHED       | GARAGE | DECK/PATIO |  |  |
| MAIN                                  | 2282           | -      | 1698       |  |  |
| UPPER                                 | 2000           | -      | 184        |  |  |
| LOWER                                 | 1811           | 786    | 295        |  |  |
| TOTAL                                 | 6093           | 786    | 2177       |  |  |

THE REPRESENTED FLOOR PLANS ARE NOT SUITABLE FOR CONSTRUCTION/ARCHRITECTRUAL PURPOSES EVERY EFFORT HAS BEEN MADE TO REPRESENT ALL DIMENSION ACCURATELY, <u>EAO INSURED.</u>

| FLOOR | AREA (SQ. FT.) |        |            |  |
|-------|----------------|--------|------------|--|
|       | FINISHED       | GARAGE | DECK/PATIO |  |
| MAIN  | 2282           | _      | 1698       |  |
| UPPER | 2000           | _      | 184        |  |
| LOWER | 1811           | 786    | 295        |  |
| TOTAL | 6093           | 786    | 2177       |  |