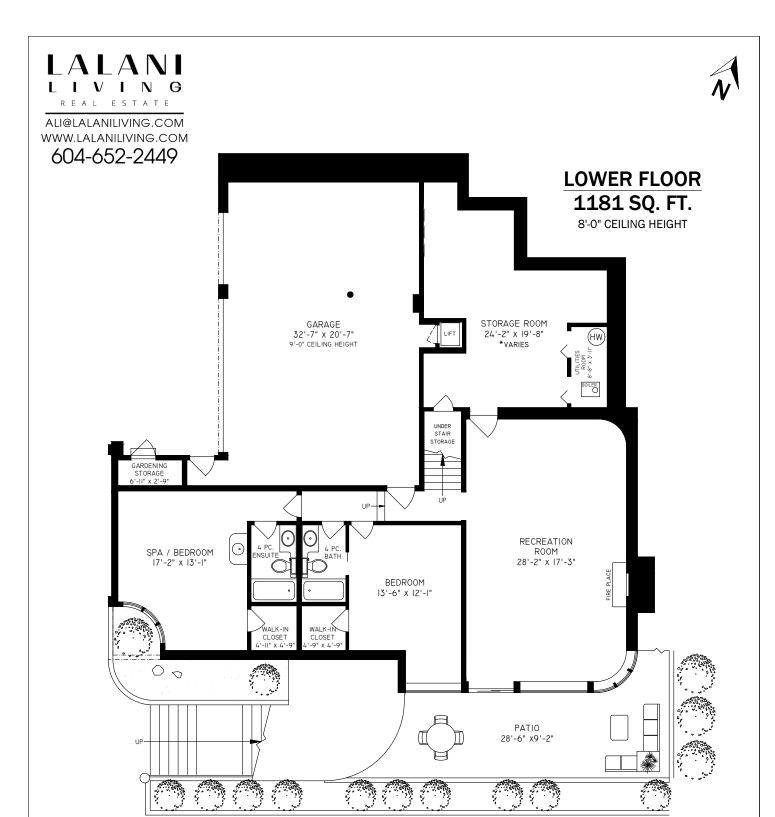

REAL ESTATE

ALI@LALANILIVING.COM WWW.LALANILIVING.COM

604-652-2449

## LOWER FLOOR 1181 SQ. FT.

8'-0" CEILING HEIGHT

UPPER FLOOR 2000 SQ. FT.

8'-0" CEILING HEIGHT

THE REPRESENTED FLOOR PLANS ARE NOT SUITABLE FOR CONSTRUCTION/ARCHRITECTRUAL PURPOSES EVERY EFFORT HAS BEEN MADE TO REPRESENT ALL DIMENSION ACCURATELY. <u>E&O INSURED.</u>