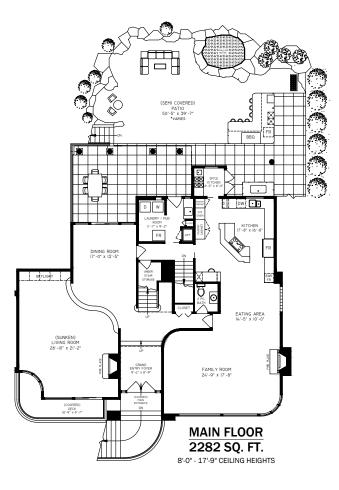

## UPPER FLOOR 2000 SQ. FT.

8'-0" CEILING HEIGHT

| 1431 CHIPPENDALE ROAD, WEST VANCOUVER |                |        |            |  |  |
|---------------------------------------|----------------|--------|------------|--|--|
| FLOOR                                 | AREA (SQ. FT.) |        |            |  |  |
|                                       | FINISHED       | GARAGE | DECK/PATIO |  |  |
| MAIN                                  | 2282           | -      | 1698       |  |  |
| UPPER                                 | 2000           | -      | 184        |  |  |
| LOWER                                 | 1811           | 786    | 295        |  |  |
| TOTAL                                 | 6093           | 786    | 2177       |  |  |