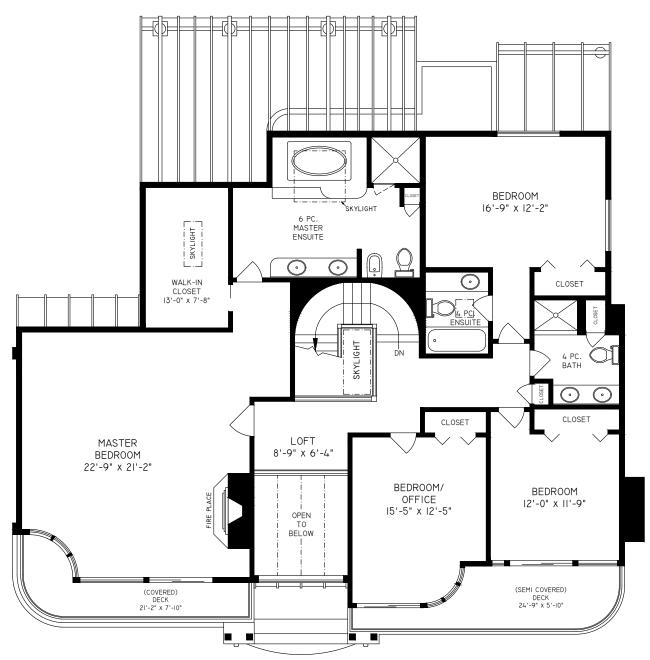

## LOWER FLOOR 1181 SQ. FT.

8'-0" CEILING HEIGHT

UPPER FLOOR 2000 SQ. FT.

8'-0" CEILING HEIGHT

THE REPRESENTED FLOOR PLANS ARE NOT SUITABLE FOR CONSTRUCTION/ARCHRITECTRUAL PURPOSES EVERY EFFORT HAS BEEN MADE TO REPRESENT ALL DIMENSION ACCURATELY. <u>E&O INSURED.</u>

## UPPER FLOOR 2000 SQ. FT.

8'-0" CEILING HEIGHT

| 1431 CHIPPENDALE ROAD, WEST VANCOUVER |                |        |            |  |  |
|---------------------------------------|----------------|--------|------------|--|--|
| FLOOR                                 | AREA (SQ. FT.) |        |            |  |  |
|                                       | FINISHED       | GARAGE | DECK/PATIO |  |  |
| MAIN                                  | 2282           | -      | 1698       |  |  |
| UPPER                                 | 2000           | -      | 184        |  |  |
| LOWER                                 | 1811           | 786    | 295        |  |  |
| TOTAL                                 | 6093           | 786    | 2177       |  |  |