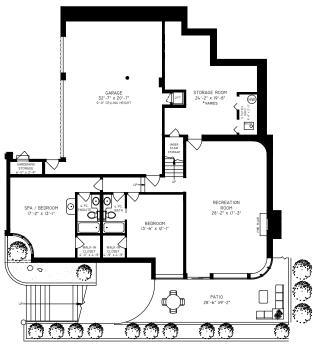

## LOWER FLOOR 1181 SQ. FT.

8'-0" CEILING HEIGHT

UPPER FLOOR 2000 SQ. FT.

8'-0" CEILING HEIGHT

THE REPRESENTED FLOOR PLANS ARE NOT SUITABLE FOR CONSTRUCTION/ARCHRITECTRUAL PURPOSES EVERY EFFORT HAS BEEN MADE TO REPRESENT ALL DIMENSION ACCURATELY. <u>E&O INSURED.</u>