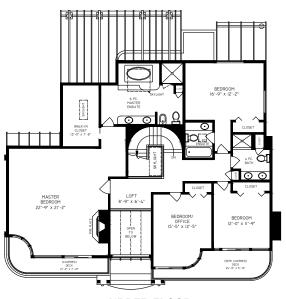

## LOWER FLOOR 1181 SQ. FT.

8'-0" CEILING HEIGHT

UPPER FLOOR 2000 SQ. FT.

8'-0" CEILING HEIGHT

THE REPRESENTED FLOOR PLANS ARE NOT SUITABLE FOR CONSTRUCTION/ARCHRITECTRUAL PURPOSES EVERY EFFORT HAS BEEN MADE TO REPRESENT ALL DIMENSION ACCURATELY. <u>E&O INSURED.</u>